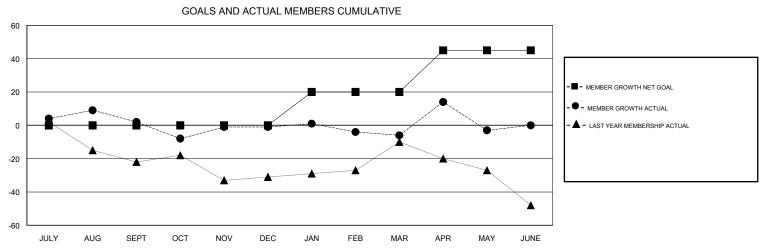

## ANN ELDRIDGE **LOCATION AUSTRALIA GMT CA** Clubs Members RESULTS FOR 2017-2018 RESULTS FOR 2017-2018 NEW CLUB GOAL NEW CLUBS DROPPED CLUBS MEMBER GROWTH NET MEMBER GROWTH DROPPED QUARTER QUARTER GOAL ACTUAL MEMBERS ACTUAL (including transfers) 0 0 0 0 48 41 JULY/AUG/SEPT JULY/AUG/SEPT 0 0 31 29 OCT/NOV/DEC OCT/NOV/DEC 0 1 0 20 44 44 JAN/FEB/MAR JAN/FEB/MAR 0 25 42 35 APR/MAY/JUNE APR/MAY/JUNE