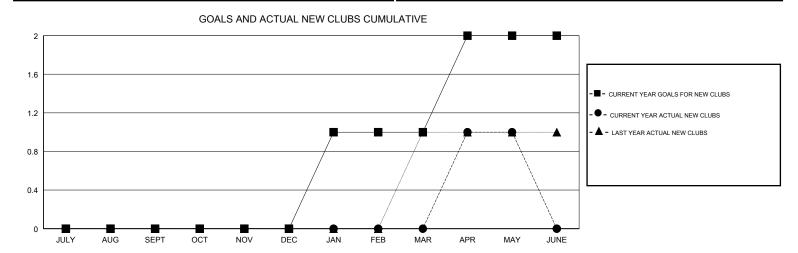

## ANN ELDRIDGE **LOCATION AUSTRALIA GMT CA** Clubs Members RESULTS FOR 2017-2018 RESULTS FOR 2017-2018 NEW CLUB GOAL NEW CLUBS DROPPED CLUBS MEMBER GROWTH NET MEMBER GROWTH DROPPED QUARTER QUARTER GOAL ACTUAL MEMBERS ACTUAL (including transfers) 0 0 0 0 48 41 JULY/AUG/SEPT JULY/AUG/SEPT 0 0 31 29 OCT/NOV/DEC OCT/NOV/DEC 0 1 0 20 44 44 JAN/FEB/MAR JAN/FEB/MAR 0 25 42 35 APR/MAY/JUNE APR/MAY/JUNE